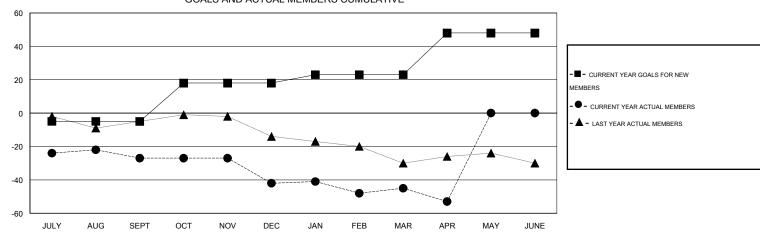

# GOALS AND ACTUAL MEMBERS CUMULATIVE

| DROPPED CLUBS: 3  DROPPED MEMBERS |         | 15 CLUBS OF 35 ADDED 1 OR MORE<br>NEW MEMBERS | GENDER DISTRIBU  MALE  FEMALE | TION<br>444 (66.07%)<br>228 (33.93%) |     |
|-----------------------------------|---------|-----------------------------------------------|-------------------------------|--------------------------------------|-----|
| DECEASED CLUB CANCELLED           | 17<br>9 | CLICK HERE FOR HEALTH ASSESSMENT DATA         | FAMILY UNIT MEMBERS           |                                      | 166 |
| OTHER                             | 73      | ASSESSIMENT DATA                              | HEAD OF HOUSEHOLD             |                                      | 80  |
| TOTAL                             | 99      |                                               | NON-HEAD OF HOUSEHOL          | 86                                   |     |